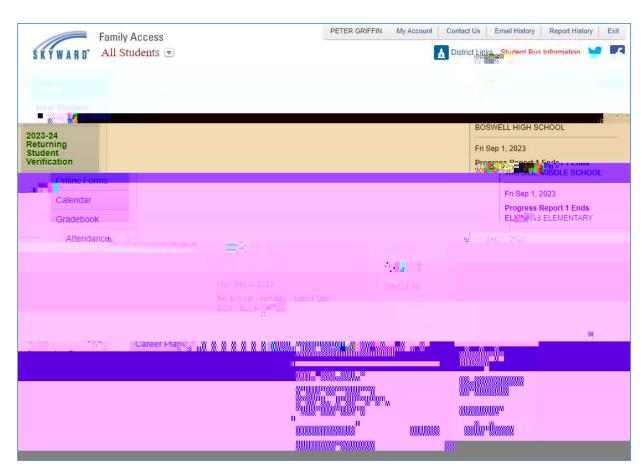

The following document will walk through basic manigation and options available to parents using portal. It allows parents to viewnessages and communicate with teachers and staff, register returning students, enroll new dildren, view gades, and much more

10 Uponloggingintothe avaiety of information, including

portal, parents will see a "vail" or main page that displays from teachers and school or district staff.

11. Utilizethedrop down in the upper left to toggle between different sturkerts enrolled