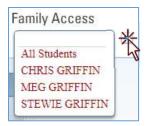

5

Yuwill be able to see information about each of your dilden that attend other campuses by using adop down to toggle between them. Each parent or guardian will have one account that provides access to each of your dilden attending at the district.